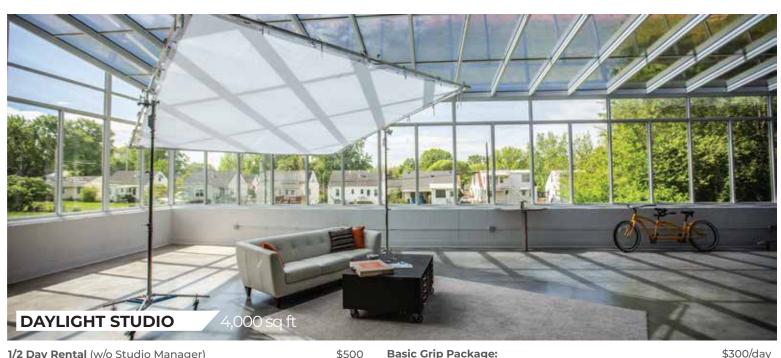

Lighting: Quote per project.

Daylight Studio: (4,000 sq ft) includes stage rental, wall power, silent air conditioning, wireless internet and 24hr security.